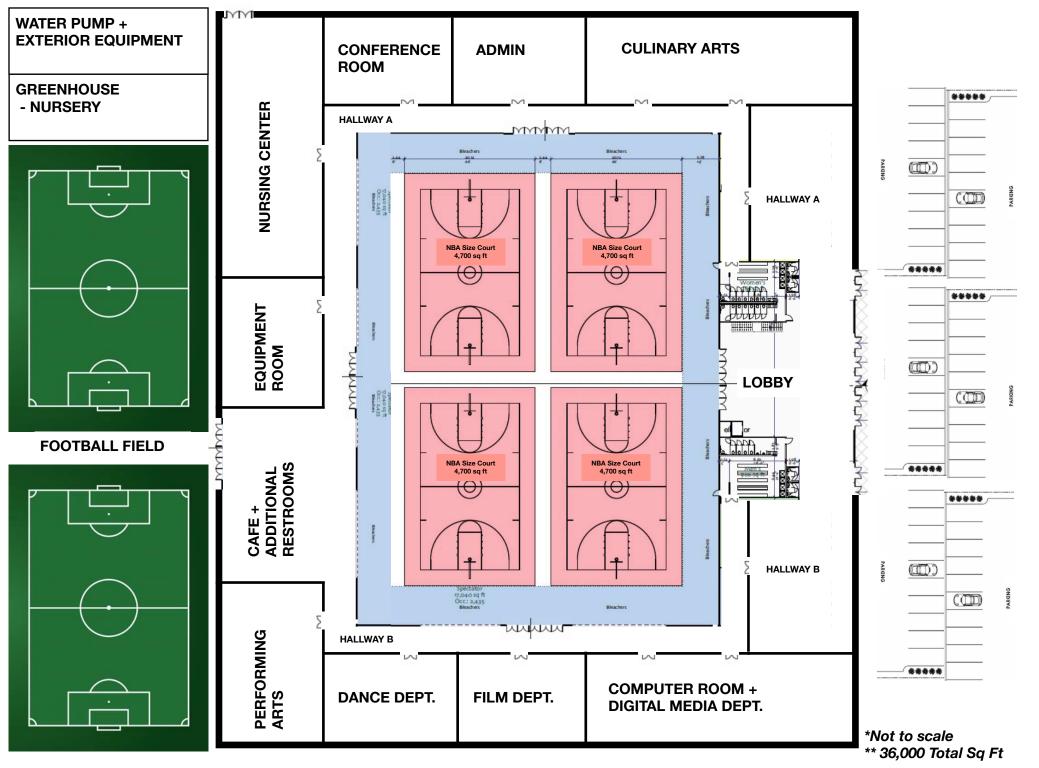

## **GYM | BASKETBALL COURTS**

#### INTERIOR

MATERIALS: WEATHER RESISTANT, MODERN, HIGH-END MATERIALS.

- ➡ INCLUDES (4) BASKETBALL COURTS
  ➡ DANCE FLOOR
- ➡ WALL MIRRORS
- **RETRACTABLE BENCHES**

### **POTENTIAL - BLUEPRINT**