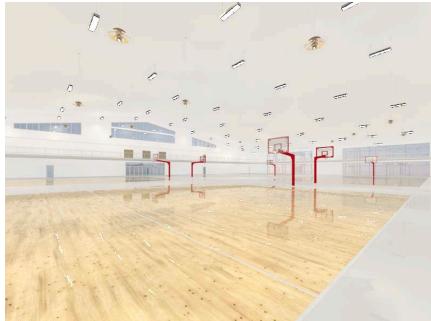

## **GYM | BASKETBALL COURTS**

#### INTERIOR

MATERIALS: WEATHER RESISTANT, MODERN, HIGH-END MATERIALS.

- ➡ INCLUDES (4) BASKETBALL COURTS
  ➡ DANCE FLOOR
- ➡ WALL MIRRORS
- **RETRACTABLE BENCHES**