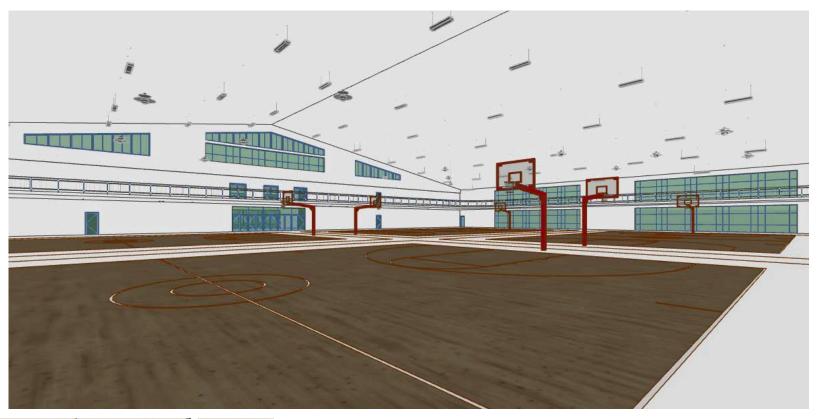

## **GYM | BASKETBALL COURTS**

#### INTERIOR

MATERIALS: WEATHER RESISTANT, MODERN, HIGH-END MATERIALS.

- ➡ INCLUDES (4) BASKETBALL COURTS
  ➡ DANCE FLOOR
- ➡ WALL MIRRORS
- **RETRACTABLE BENCHES**